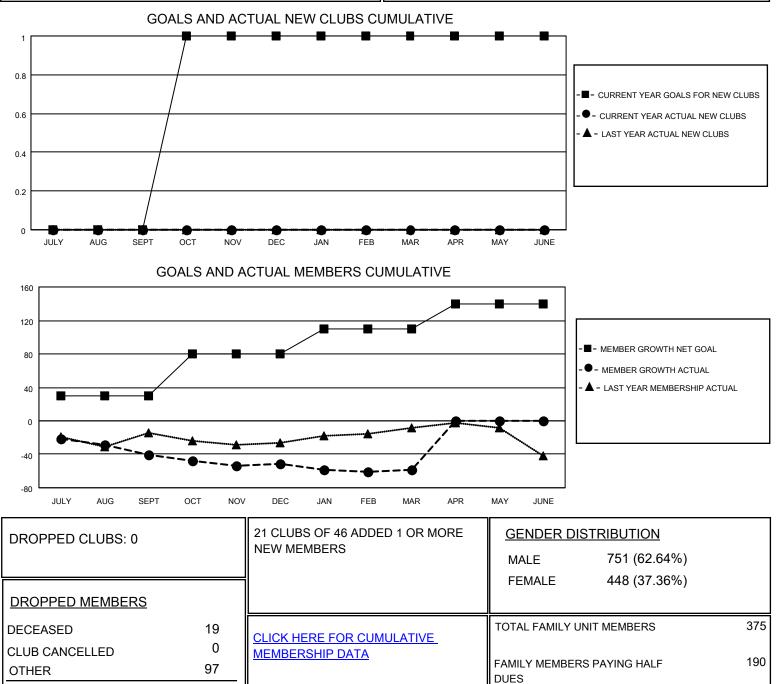

## LOCATION WASHINGTON

District 19 E

Results as of: 3/31/2021

| Clubs                 |               |           |               | Members               |                        |                         |                                                    |
|-----------------------|---------------|-----------|---------------|-----------------------|------------------------|-------------------------|----------------------------------------------------|
| RESULTS FOR 2020-2021 |               |           |               | RESULTS FOR 2020-2021 |                        |                         |                                                    |
| QUARTER               | NEW CLUB GOAL | NEW CLUBS | DROPPED CLUBS | QUARTER               | BER GROWTH NET<br>GOAL | MEMBER GROWTH<br>ACTUAL | DROPPED<br>MEMBERS ACTUAL<br>(including transfers) |
| JULY/AUG/SEPT         | 0             | 0         | 0             | JULY/AUG/SEPT         | 30                     | 16                      | 50                                                 |
| OCT/NOV/DEC           | 1             | 0         | 0             | OCT/NOV/DEC           | 50                     | 36                      | 44                                                 |
| JAN/FEB/MAR           | 0             | 0         | 0             | JAN/FEB/MAR           | 30                     | 16                      | 22                                                 |
| APR/MAY/JUNE          | 0             | 0         | 0             | APR/MAY/JUNE          | 30                     | 0                       | 0                                                  |